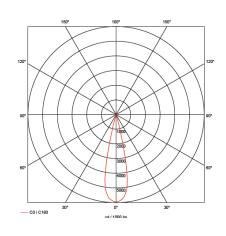

.....

- Electronic transformer included.
- 📑 Adjustable.
- 🐏 Pre-cabled lighting module with GST-3 plug.
- 🥶 600 x 600 mm.
- Opnening tile 140 x 140 mm.
- Installation height 95 mm.

| ceilux 45               | 45183 |
|-------------------------|-------|
|                         |       |
|                         |       |
|                         |       |
| \$                      |       |
| QR111LP 35-50-75<br>G53 | -100W |
| 230V-50Hz               | ••••• |
| TE                      | ••••• |
| CE                      |       |
| ⊈P 140 x 140 mm         |       |
| <u>H=95 mm</u>          | ••••• |
|                         |       |