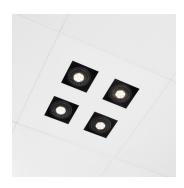

## 4XAR111 accent lighting CLIP-IN 45

- Standard colour metallic silver or white. Other colours available on demand.
- All lighting modules come with a laser-cut tile in the same finishing as the ceiling.
- Each panel is covered in a foil that is easy to remove in order to prevent any damage.
- Includes suspension for trimless installatin in the ceiling.

.....

- Electronic transformer included.
- 📑 Adjustable.
- 🐏 Pre-cabled lighting module with GST-3 plug.
- 🥶 600 x 600 mm.
- Opnening tile 140 x 140 mm.
- Installation height 95 mm.

| ceilux 45               | 45183 |
|-------------------------|-------|
|                         |       |
|                         |       |
|                         |       |
| \$                      |       |
| QR111LP 35-50-75<br>G53 | -100W |
| 230V-50Hz               | ••••• |
| TE                      | ••••• |
| CE                      |       |
| ⊈P 140 x 140 mm         |       |
| <u>H=95 mm</u>          | ••••• |
|                         |       |