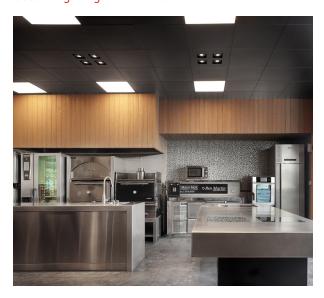

## PRODUCT INFO

## 4XAR111 accent lighting CLIP-IN 45

- Standard colour metallic silver or white. Other colours available on demand.
- All lighting modules come with a laser-cut tile in the same finishing as the ceiling.
- Each panel is covered in a foil that is easy to remove in order to prevent any damage.
- Includes suspension for trimless installatin in the ceiling.

.....

- Electronic transformer included.
- 📑 Adjustable.
- 🐏 Pre-cabled lighting module with GST-3 plug.
- 🥶 600 x 600 mm.
- Opnening tile 140 x 140 mm.
- Installation height 95 mm.

| ceilux 45               | 45183 |
|-------------------------|-------|
|                         |       |
|                         |       |
|                         |       |
| \$                      |       |
| QR111LP 35-50-75<br>G53 | -100W |
| 230V-50Hz               | ••••• |
| TE                      | ••••• |
| CE                      |       |
| ⊈P 140 x 140 mm         |       |
| <u>H=95 mm</u>          | ••••• |
|                         |       |